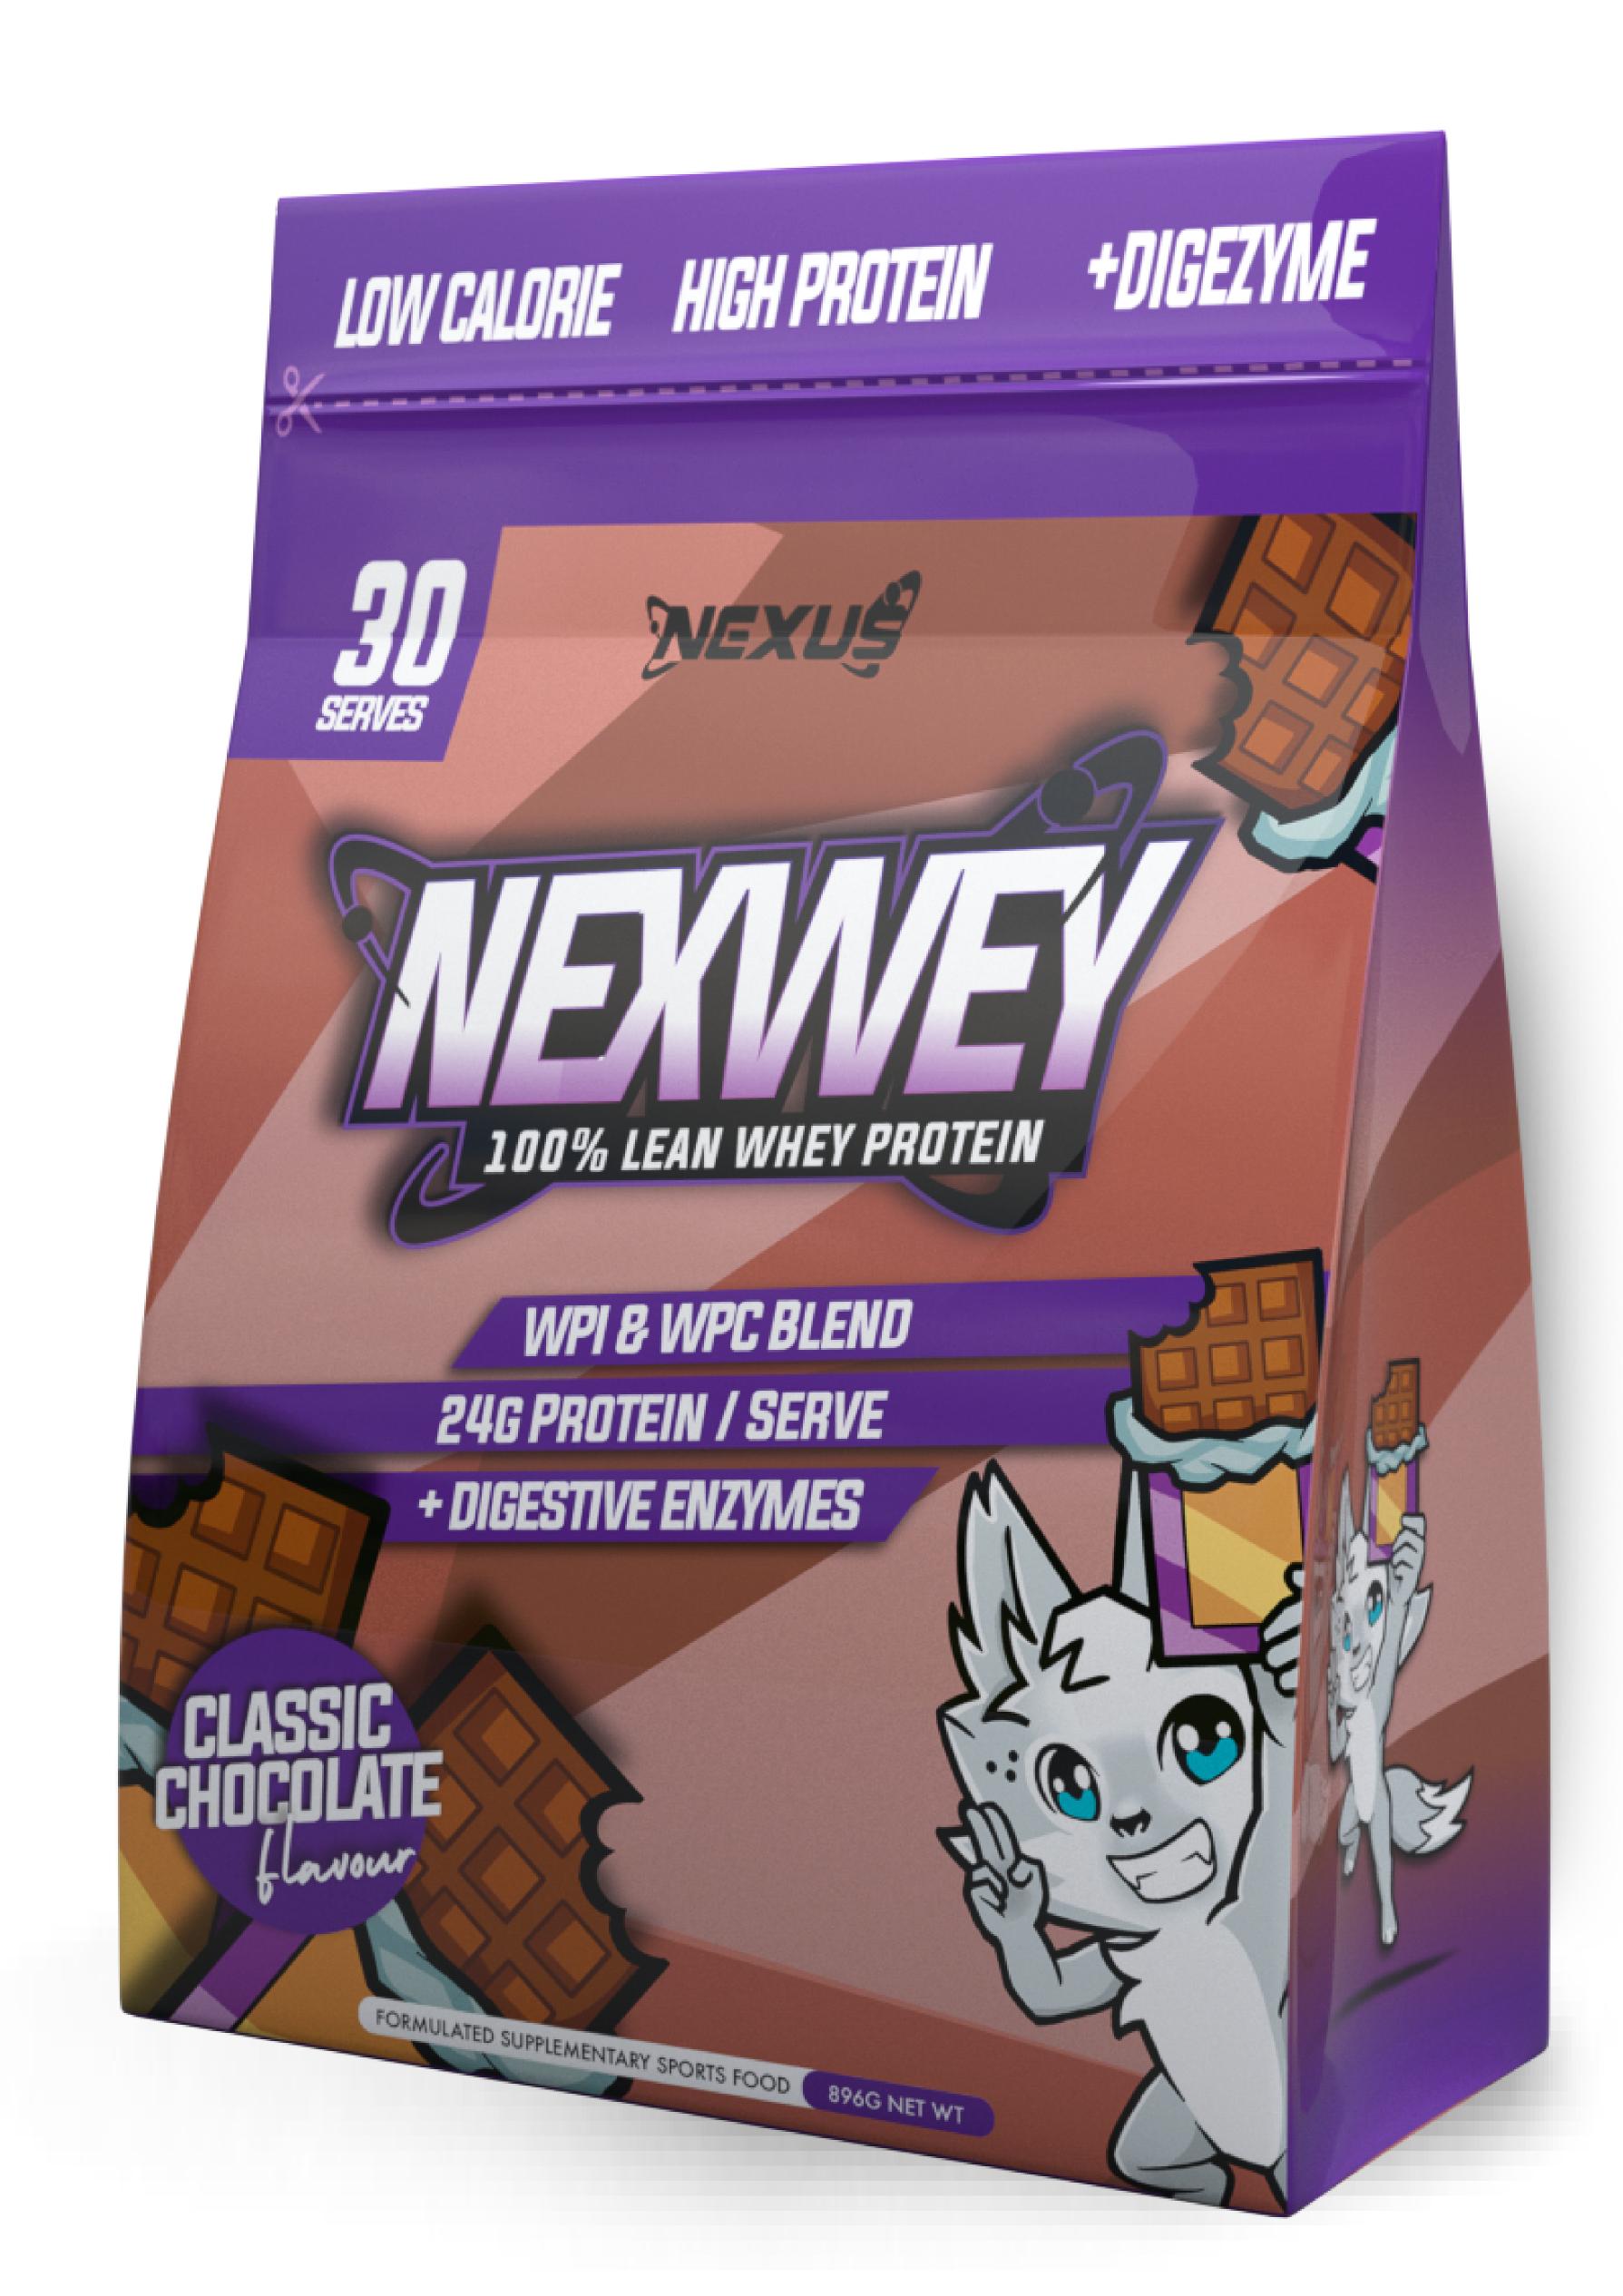

## INGREDIENT LISTING:

Whey Protein Blend 70% [Whey Protein Concentrate (Milk), Whey Protein Isolate (Milk), Emulsifiers (Soy Lecithin, Sunflower Lecithin)], Glycine, Cocoa Powder (5%), Flavour, Instantised Branched Chain Amino Acids (IBCAA) 2:1:1 (L-Leucine, L-Isoleucine, L-Valine), DigeZyme® (Multienzyme Complex (Alpha Amylase, Acid Protease, Cellulase, Lactase, Lipase)), Sweetener (Sucralose), Sodium Chloride.

## SERVING SUGGESTION:

Mix 1 serve (32 g) into 300 mL of water EQUIVALENT TO 1 SCOOP. Do not consume more than 1 servings per day. Must be consumed immediately after make up. Do not consume if left longer than 4 hours.