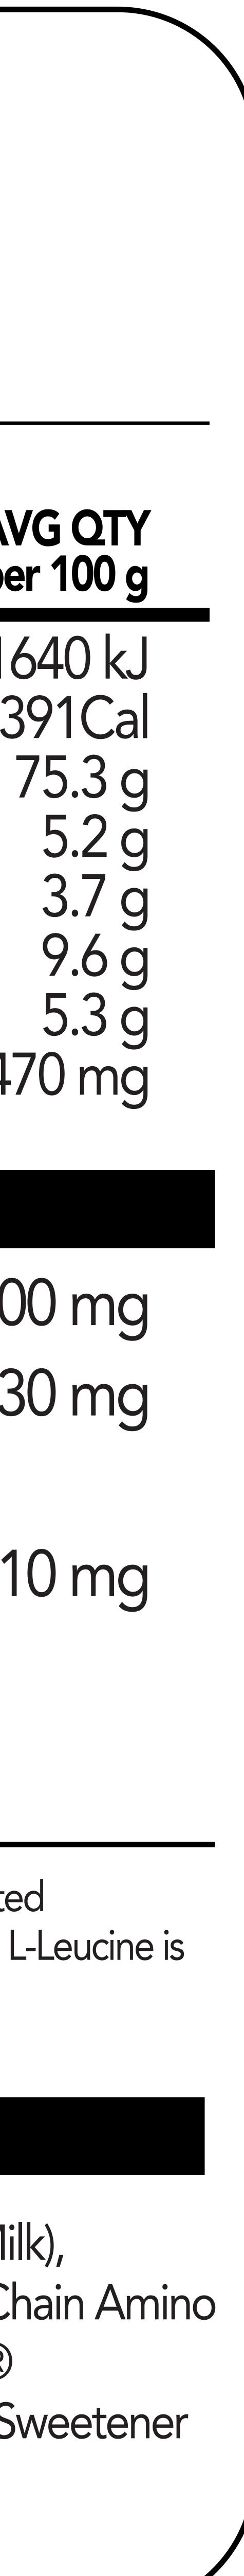

Serving Size: 32g (1 scoop) Servings Per Container: 30 ENERGY

PROTEIN FAT TOTAL - SATURATED CARBOHYDRATES - SUGAR SODIUM

# **Nutritional Information**

|           | AVG QTY<br>per serving                                 | AV<br>pe |
|-----------|--------------------------------------------------------|----------|
|           | 524 kJ<br>125 Cal<br>24.1 g<br>1.7 g<br>1.2 g<br>3.1 g |          |
|           | 1.7 g<br>150 mg                                        | 47       |
|           |                                                        |          |
|           | 5000 mg                                                | 1560     |
| oleucine, | 1000 mg                                                | 313      |
| se,       | 100 mg                                                 | 31       |
|           |                                                        |          |